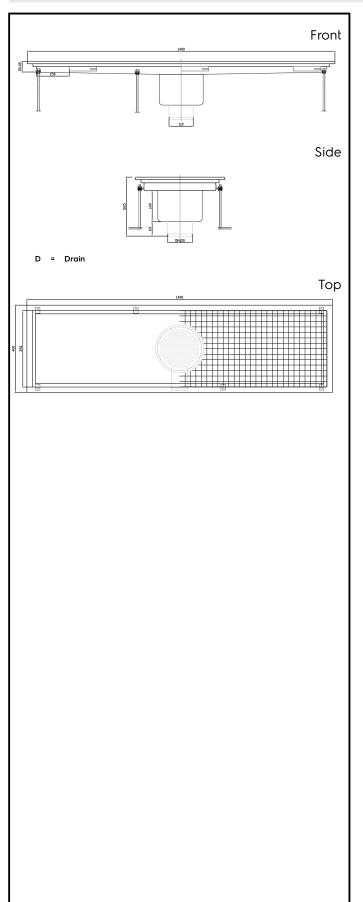

Floor Drains and Collecting Tanks
Floor Drain with Stainless Steel Grate
and Central Drain - Vertical outlet
400x1400 mm

| ITEM #   |
|----------|
|          |
| MODEL #  |
| NAME #   |
| SIS #    |
| <u> </u> |
| AIA#     |
|          |

### **Key Information:**

External dimensions, Width:

328063 (FDB40140) 1400 mm External dimensions, Depth: 400 mm External dimensions, Height: 265 mm Net weight: 25 kg