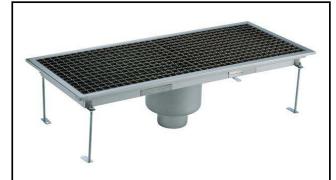

Floor Drains and Collecting Tanks
Floor Drain with Stainless Steel Grate
and Central Drain - Vertical outlet
400x1400 mm

| ITEM #   |
|----------|
|          |
| MODEL #  |
| NAME #   |
| SIS #    |
| <u> </u> |
| AIA#     |
|          |

#### Item No.

Constructed in 304 AISI stainless steel. Collecting tank with central siphon and vertical drain pipe. Anti-slip mesh grate.

#### **Main Features**

- Easy to install.
- Anti-odour syphon.
- Removable waste blocking filter.
- Rag bolt for floor fixing.
- Easy to inspect for any possible waste removal action.
- Electrochemical finishing gives grids a bright apperance.
- Ideal for any drain solution, particularly suggested for great amounts of water drained during cleaning operations.

#### Construction

- Adjustable leveling feet.
- Anti-slip mesh 25x25 mm grating, h=25 mm, 1.5 mm in thickness.
- Collecting tanks available with vertical drain pipe.
- Constructed entirely in 304 AISI stainless steel.
- Collecting tanks with central siphon.

### **Key Information:**

External dimensions, Width:

328063 (FDB40140) 1400 mm External dimensions, Depth: 400 mm External dimensions, Height: 265 mm Net weight: 25 kg